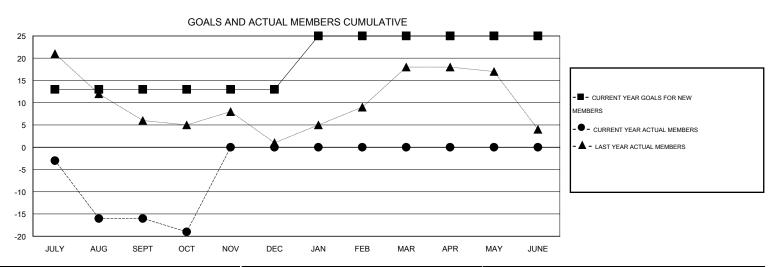

## District 5M 4

Results as of: 10/31/2014

GMT: Judy Hankom LOCATION MINNESOTA GMT CA 1

| Clubs         |                  |                   |                  |                  | Members               |                    |                                     |                    |                  |
|---------------|------------------|-------------------|------------------|------------------|-----------------------|--------------------|-------------------------------------|--------------------|------------------|
|               | RESU             | LTS FOR 2014-2015 |                  |                  | RESULTS FOR 2014-2015 |                    |                                     |                    |                  |
| QUARTER       | NEW CLUB<br>GOAL | NEW CLUBS         | DROPPED<br>CLUBS | NET<br>GAIN/LOSS | QUARTER               | NEW MEMBER<br>GOAL | CHARTER AND<br>NEW MEMBERS<br>ADDED | DROPPED<br>MEMBERS | NET<br>GAIN/LOSS |
| JULY/AUG/SEPT | 0                | 0                 | 0                | 0                | JULY/AUG/SEPT         | 13                 | 24                                  | 40                 | -16              |
| OCT/NOV/DEC   | 0                | 0                 | 0                | 0                | OCT/NOV/DEC           | 0                  | 5                                   | 8                  | -3               |
| JAN/FEB/MAR   | 0                | 0                 | 0                | 0                | JAN/FEB/MAR           | 12                 | 0                                   | 0                  | 0                |
| APR/MAY/JUNE  | 0                | 0                 | 0                | 0                | APR/MAY/JUNE          | 0                  | 0                                   | 0                  | 0                |

## GOALS AND ACTUAL NEW CLUBS CUMULATIVE

| DROPPED CLUBS: 0 |    | 14 CLUBS OF 56 ADDED 1 OR MORE<br>NEW MEMBERS | GENDER DISTRIBUTION  MALE 1,194 (77.48%) |              |     |
|------------------|----|-----------------------------------------------|------------------------------------------|--------------|-----|
| DROPPED MEMBERS  |    |                                               | FEMALE                                   | 347 (22.52%) |     |
| DECEASED         | 9  | CLICK HERE FOR HEALTH                         | FAMILY UNIT MEMBERS                      |              | 349 |
| CLUB CANCELLED 0 |    | ASSESSMENT DATA                               |                                          |              |     |
| OTHER            | 39 |                                               | HEAD OF HOUSEHOLD  NON-HEAD OF HOUSEHOLD |              |     |
| TOTAL            | 48 |                                               | NON-HEAD OF HOUSEHOLD                    |              |     |